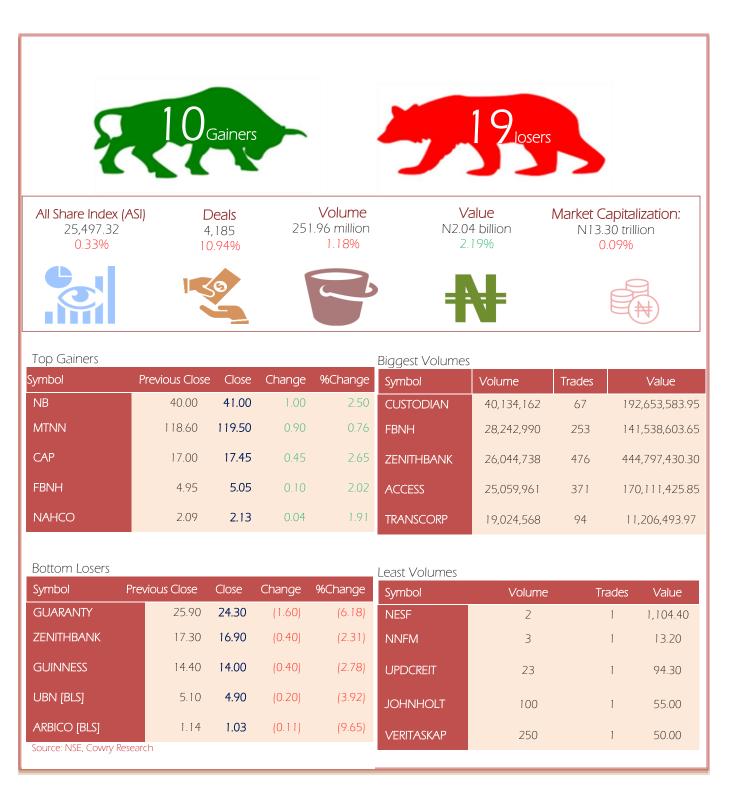

MPR: 12.50% July '20 Inflation Rate: 12.82% Q2 2020 Real GDP: -6.1%

www.cowryasset.com

| Symbol          | P. Close | High   | Low    | Close  | Change | %Change | Trades | Volume     | Value          |
|-----------------|----------|--------|--------|--------|--------|---------|--------|------------|----------------|
| ABCTRANS        | 0.39     | 0.39   | 0.39   | 0.39   | 0.00   | 0.00    | 3      | 5,771      | 2,308.40       |
| ACADEMY         | 0.29     | 0.29   | 0.29   | 0.29   | 0.00   | 0.00    | 2      | 5,580      | 1,674.00       |
| ACCESS          | 6.80     | 6.90   | 6.65   | 6.70   | (0.10) | (1.47)  | 371    | 25,059,961 | 170,111,425.85 |
| AFRIPRUD        | 4.49     | 4.45   | 4.45   | 4.45   | (0.04) | (0.89)  | 36     | 450,484    | 2,001,063.81   |
| AIICO           | 0.9      | 0.92   | 0.85   | 0.90   | 0.00   | 0.00    | 38     | 1,734,295  | 1,546,642.86   |
| AIRTELAFRI      | 380.00   | 380.00 | 380.00 | 380.00 | 0.00   | 0.00    | 21     | 144,301    | 54,826,743.80  |
| ARBICO [BLS]    | 1.14     | 1.03   | 1.03   | 1.03   | (0.11) | (9.65)  | 3      | 105,585    | 108,846.49     |
| ARDOVA          | 12.60    | 12.60  | 12.60  | 12.60  | 0.00   | 0.00    | 22     | 113,798    | 1,307,125.00   |
| BERGER          | 6.05     | 6.05   | 6.05   | 6.05   | 0.00   | 0.00    | 9      | 25,000     | 166,175.00     |
| BETAGLAS        | 55.40    | 55.40  | 55.40  | 55.40  | 0.00   | 0.00    | 2      | 16,380     | 819,000.00     |
| BOCGAS          | 4.36     | 4.36   | 4.36   | 4.36   | 0.00   | 0.00    | 2      | 422        | 1,877.90       |
| BUACEMENT [BLS] | 40.30    | 40.30  | 40.30  | 40.30  | 0.00   | 0.00    | 20     | 40,882     | 1,593,351.40   |
| CADBURY         | 7.75     | 7.75   | 7.75   | 7.75   | 0.00   | 0.00    | 26     | 71,390     | 530,927.20     |
| САР             | 17       | 17.45  | 17.2   | 17.45  | 0.45   | 2.65    | 39     | 879,398    | 15,286,485.05  |
| CAVERTON [BLS]  | 1.86     | 1.86   | 1.86   | 1.86   | 0.00   | 0.00    | 10     | 211,488    | 388,240.42     |
| CHAMPION [BLS]  | 0.90     | 0.90   | 0.90   | 0.90   | 0.00   | 0.00    | 5      | 172,059    | 149,681.29     |
| CHAMS           | 0.21     | 0.22   | 0.21   | 0.21   | 0.00   | 0.00    | 14     | 1,130,350  | 239,409.00     |
| CHIPLC          | 0.34     | 0.34   | 0.34   | 0.34   | 0.00   | 0.00    | 1      | 20,009     | 6,402.88       |
| CILEASING       | 3.90     | 3.90   | 3.90   | 3.90   | 0.00   | 0.00    | 8      | 13,175     | 51,142.70      |
| CONOIL          | 15.25    | 15.25  | 15.25  | 15.25  | 0.00   | 0.00    | 15     | 29,322     | 439,282.00     |
| CORNERST        | 0.66     | 0.66   | 0.66   | 0.66   | 0.00   | 0.00    | 4      | 83,294     | 54,830.34      |
| CUSTODIAN       | 4.85     | 4.85   | 4.80   | 4.80   | (0.05) | (1.03)  | 67     | 40,134,162 | 192,653,583.95 |
| CUTIX           | 1.75     | 1.75   | 1.75   | 1.75   | 0.00   | 0.00    | 7      | 226,350    | 396,142.50     |
| DANGCEM         | 134.00   | 134.00 | 134.00 | 134.00 | 0.00   | 0.00    | 83     | 524,340    | 70,348,213.20  |
| DANGSUGAR       | 12.05    | 12.05  | 12.05  | 12.05  | 0.00   | 0.00    | 85     | 1,065,359  | 12,824,383.85  |
| EKOCORP [BLS]   | 6.00     | 6.00   | 6.00   | 6.00   | 0.00   | 0.00    | 7      | 349,176    | 1,897,550.40   |
| ETERNA          | 2.27     | 2.27   | 2.27   | 2.27   | 0.00   | 0.00    | 53     | 1,405,575  | 3,403,262.54   |
| ETI             | 4.20     | 4.20   | 4.15   | 4.15   | (0.05) | (1.19)  | 74     | 4,233,996  | 17,668,799.65  |
| FBNH            | 4.95     | 5.05   | 4.95   | 5.05   | 0.10   | 2.02    | 253    | 28,242,990 | 141,538,603.65 |
| FCMB            | 2.26     | 2.26   | 2.13   | 2.20   | (0.06) | (2.65)  | 77     | 13,821,295 | 30,317,935.21  |
| FIDELITYBK      | 1.86     | 1.89   | 1.77   | 1.80   | (0.06) | (3.23)  | 115    | 10,819,769 | 19,685,296.48  |
| FIDSON          | 3.71     | 3.71   | 3.71   | 3.71   | 0.00   | 0.00    | 7      | 13,000     | 44,550.00      |
| FLOURMILL       | 19.00    | 19.00  | 19.00  | 19.00  | 0.00   | 0.00    | 69     | 2,004,691  | 37,930,979.60  |
| GLAXOSMITH      | 5.00     | 5.00   | 5.00   | 5.00   | 0.00   | 0.00    | 20     | 101,695    | 520,024.00     |
| GUARANTY        | 25.90    | 25.90  | 24.30  | 24.30  | (1.60) | (6.18)  | 309    | 8,182,894  | 206,586,584.50 |
| GUINNESS        | 14.4     | 14.1   | 14     | 14.00  | (0.40) | (2.78)  | 80     | 917,571    | 12,926,284.55  |
| HONYFLOUR       | 0.90     | 0.94   | 0.94   | 0.94   | 0.04   | 4.44    | 30     | 593,149    | 551,228.58     |
| IKEJAHOTEL      | 0.84     | 0.84   | 0.84   | 0.84   | 0.00   | 0.00    | 3      | 80,000     | 73,600.00      |
| INITSPLC        | 0.57     | 0.57   | 0.57   | 0.57   | 0.00   | 0.00    | 1      | 1,000      | 520.00         |
| INTBREW         | 3.65     | 3.65   | 3.60   | 3.65   | 0.00   | 0.00    | 61     | 2,930,312  | 10,674,145.90  |
| JAIZBANK        | 0.60     | 0.60   | 0.60   | 0.60   | 0.00   | 0.00    | 20     | 327,443    | 198,664.98     |
| JAPAULOIL       | 0.21     | 0.2    | 0.2    | 0.20   | (0.01) | (4.76)  | 9      | 2,232,103  | 446,752.27     |
| JBERGER         | 17.00    | 17.00  | 17.00  | 17.00  | 0.00   | 0.00    | 23     | 186,096    | 3,028,356.10   |
| JOHNHOLT        | 0.55     | 0.55   | 0.55   | 0.55   | 0.00   | 0.00    | 1      | 100        | 55.00          |
| LASACO          | 0.26     | 0.26   | 0.26   | 0.26   | 0.00   | 0.00    | 6      | 1,173,006  | 304,681.56     |
| LAWUNION        | 1.13     | 1.13   | 1.13   | 1.13   | 0.00   | 0.00    | 5      | 40,440     | 48,353.60      |
| LEARNAFRCA      | 1.04     | 1.04   | 1.04   | 1.04   | 0.00   | 0.00    | 3      | 20,646     | 22,271.84      |
| LIVESTOCK       | 0.66     | 0.66   | 0.66   | 0.66   | 0.00   | 0.00    | 10     | 138,307    | 83,315.48      |
| MANSARD         | 1.83     | 1.83   | 1.83   | 1.83   | 0.00   | 0.00    | -0     | 60,286     | 106,101.06     |
| MAYBAKER        | 1.03     | 1.05   | 3      | 3.00   | 0.00   | 0.00    | 13     | 8,095      | 23,598.66      |
| MBENEFIT        | 0.21     | 0.22   | 0.21   | 0.21   | 0.00   | 0.00    | 8      | 2,349,637  | 496,373.77     |
| MOBIL           | 192.50   | 192.50 | 192.50 | 192.50 | 0.00   | 0.00    | 38     | 31,275     | 5,867,424.90   |
| MRS             | 192.30   | 192.30 | 192.30 | 192.50 | 0.00   | 0.00    | 13     | 74,645     | 1,011,527.05   |
| MTNN            | 118.60   | 119.50 | 12.45  | 119.50 | 0.00   | 0.00    | 73     | 424,596    | 50,636,589.40  |
|                 | 110.00   | 115.50 | 110.50 | 113.30 | 0.50   | 0.70    | 75     | 727,550    | 50,050,505.40  |

www.cowryasset.com

| Symbol       | P. Close | High     | Low      | Close    | Change | %Change | Trades | Volume     | Value          |
|--------------|----------|----------|----------|----------|--------|---------|--------|------------|----------------|
| NAHCO        | 2.09     | 2.13     | 2.13     | 2.13     | 0.04   | 1.91    | 24     | 735,740    | 1,563,021.12   |
| NASCON       | 10.05    | 10.05    | 10.05    | 10.05    | 0.00   | 0.00    | 10     | 11,601     | 121,669.70     |
| NB           | 40       | 41       | 40.6     | 41.00    | 1.00   | 2.50    | 114    | 4,348,309  | 177,556,122.35 |
| NEIMETH      | 1.80     | 1.87     | 1.71     | 1.82     | 0.02   | 1.11    | 32     | 5,509,590  | 9,758,173.75   |
| NEM          | 2.25     | 2.25     | 2.25     | 2.25     | 0.00   | 0.00    | 16     | 518,500    | 1,165,274.06   |
| NESF         | 552.20   | 552.20   | 552.20   | 552.20   | 0.00   | 0.00    | 1      | 2          | 1,104.40       |
| NESTLE       | 1,175.00 | 1,175.00 | 1,175.00 | 1,175.00 | 0.00   | 0.00    | 80     | 75,373     | 90,298,534.50  |
| NNFM         | 4.50     | 4.50     | 4.50     | 4.50     | 0.00   | 0.00    | 1      | 3          | 13.20          |
| NOTORE [BLS] | 62.50    | 62.50    | 62.50    | 62.50    | 0.00   | 0.00    | 2      | 1,210      | 75,625.00      |
| NPFMCRFBK    | 1.27     | 1.27     | 1.27     | 1.27     | 0.00   | 0.00    | 8      | 253,500    | 321,876.60     |
| OANDO [MRF]  | 2.30     | 2.35     | 2.30     | 2.30     | 0.00   | 0.00    | 44     | 1,818,881  | 4,207,496.89   |
| OKOMUOIL     | 79.00    | 79.00    | 79.00    | 79.00    | 0.00   | 0.00    | 32     | 67,739     | 4,920,464.20   |
| PRESCO       | 49       | 49       | 49       | 49.00    | 0.00   | 0.00    | 8      | 20,288     | 1,011,986.65   |
| PZ           | 4.10     | 4.00     | 4.00     | 4.00     | (0.10) | (2.44)  | 36     | 544,029    | 2,184,528.45   |
| REDSTAREX    | 3.72     | 3.72     | 3.72     | 3.72     | 0.00   | 0.00    | 8      | 31,100     | 116,770.00     |
| REGALINS     | 0.24     | 0.24     | 0.24     | 0.24     | 0.00   | 0.00    | 3      | 696,815    | 167,178.10     |
| ROYALEX      | 0.33     | 0.30     | 0.30     | 0.30     | (0.03) | (9.09)  | 6      | 1,016,960  | 305,481.94     |
| SEPLAT       | 400      | 400      | 400      | 400.00   | 0.00   | 0.00    | 6      | 30,372     | 12,148,770.40  |
| SKYAVN [BLS] | 2.93     | 2.93     | 2.93     | 2.93     | 0.00   | 0.00    | 2      | 1,000      | 2,930.00       |
| STANBIC      | 38.50    | 38.50    | 38.50    | 38.50    | 0.00   | 0.00    | 42     | 392,583    | 15,119,314.90  |
| STERLNBANK   | 1.20     | 1.20     | 1.19     | 1.19     | (0.01) | (0.83)  | 137    | 4,618,664  | 5,514,836.76   |
| STUDPRESS    | 1.79     | 1.79     | 1.79     | 1.79     | 0.00   | 0.00    | 1      | 2,000      | 3,260.00       |
| SUNUASSUR    | 0.20     | 0.20     | 0.20     | 0.20     | 0.00   | 0.00    | 1      | 3,000      | 600.00         |
| TOTAL        | 80.00    | 80.00    | 80.00    | 80.00    | 0.00   | 0.00    | 15     | 10,418     | 885,168.50     |
| TRANSCORP    | 0.58     | 0.60     | 0.58     | 0.60     | 0.02   | 3.45    | 94     | 19,024,568 | 11,206,493.97  |
| TRIPPLEG     | 0.44     | 0.44     | 0.44     | 0.44     | 0.00   | 0.00    | 2      | 4,320      | 1,900.80       |
| UACN         | 6.30     | 6.30     | 6.30     | 6.30     | 0.00   | 0.00    | 43     | 822,328    | 4,915,316.50   |
| UAC-PROP     | 0.99     | 1.00     | 0.99     | 1.00     | 0.01   | 1.01    | 15     | 460,083    | 455,113.82     |
| UBA          | 6.30     | 6.45     | 6.25     | 6.30     | 0.00   | 0.00    | 265    | 17,645,602 | 111,007,944.10 |
| UBN [BLS]    | 5.10     | 4.90     | 4.90     | 4.90     | (0.20) | (3.92)  | 36     | 375,007    | 1,843,984.70   |
| UCAP         | 3.15     | 3.16     | 3.07     | 3.07     | (0.08) | (2.54)  | 93     | 6,748,499  | 20,893,379.97  |
| UNILEVER     | 15.00    | 15.00    | 15.00    | 15.00    | 0.00   | 0.00    | 33     | 145,817    | 2,104,242.00   |
| UNIONDAC     | 0.26     | 0.25     | 0.25     | 0.25     | (0.01) | (3.85)  | 6      | 146,770    | 37,890.20      |
| UNITYBNK     | 0.56     | 0.54     | 0.54     | 0.54     | (0.02) | (3.57)  | 8      | 977,176    | 527,675.04     |
| UPDCREIT     | 3.80     | 3.80     | 3.80     | 3.80     | 0.00   | 0.00    | 1      | 23         | 94.30          |
| UPL          | 1.70     | 1.70     | 1.70     | 1.70     | 0.00   | 0.00    | 3      | 2,200      | 3,660.00       |
| VERITASKAP   | 0.20     | 0.20     | 0.20     | 0.20     | 0.00   | 0.00    | 1      | 250        | 50.00          |
| VITAFOAM     | 5.97     | 5.97     | 5.97     | 5.97     | 0.00   | 0.00    | 36     | 670,850    | 3,844,081.12   |
| WAPCO        | 12.05    | 12.05    | 12.05    | 12.05    | 0.00   | 0.00    | 119    | 3,432,352  | 42,285,397.80  |
| WAPIC        | 0.33     | 0.35     | 0.33     | 0.34     | 0.01   | 3.03    | 23     | 740,339    | 252,383.92     |
| WEMABANK     | 0.53     | 0.52     | 0.52     | 0.52     | (0.01) | (1.89)  | 21     | 988,060    | 513,804.78     |
| ZENITHBANK   | 17.30    | 17.30    | 16.90    | 16.90    | (0.40) | (2.31)  | 476    | 26,044,738 | 444,797,430.30 |
|              |          |          |          |          | ()     | (/      |        |            | ,,,            |